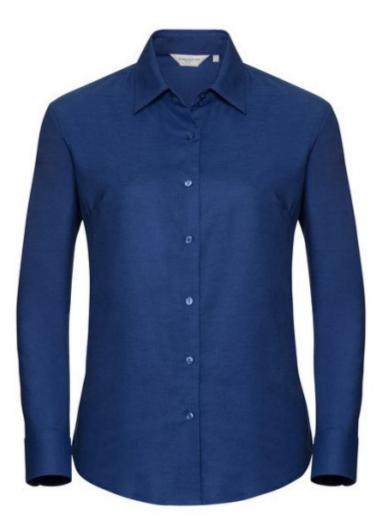

#### **Basic informations**

Color: Bright royal Size: S

## Specification

RUSSELL Women's Long Sleeve Shirt EASY CARE OXFORD.Ideal choice for corporate wear because everyone looks good.Classical collar with or without buttons, two buttons on cuff.70% Cotton / 30% Oxford polyester, 130/135 g / m2.Wash at 40 degrees.EASY CARE - dries quickly, easy to iron whiteXS